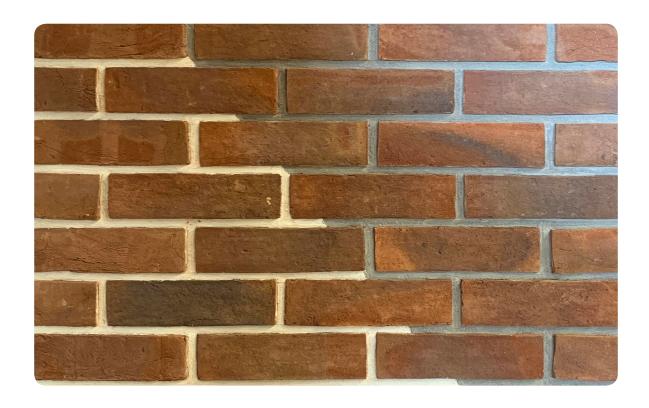

## Traditional





## **T8 IRONBRIDGE MULTI**





L 215 W 102 H 65 MM

## \*Specifications:

Weight: 2.6 Kg

Strength: Above 75 Kg/Cm2 Water absorption: < 14%

## Coverage per sq.ft. (10mm joint):

4" Wall - 5.5 pcs. 9" Wall - 11.2 pcs.

1 m2 - 60 pcs.

1 m3 - 530 pcs.

<sup>\*</sup>Specifications are indicative, buyers are requested to undertake tests in accredited laboratories to verify suitability of bricks for particular application.

\*\*Individual bricks may vary dimensionaly this is natural charatecristic of fired clay products and is catered for in relevant Indian Standard.

\*\*\*Dimensions are subject to change without prior notice, before ordering/designing buyers are encouraged to inquire about prevailing sizes and quantities available.