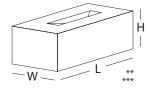

## **T8 IRONBRIDGE MULTI**

L 215 W 102 H 65 MM

## \*Specifications:

Weight: 2.6 Kg

Strength: Above 75 Kg/Cm2 Water absorption: < 14%

## Coverage per sq.ft. (10mm joint):

4" Wall - 5.5 pcs. 9" Wall - 11.2 pcs.

1 m2 - 60 pcs.

1 m3 - 530 pcs.

<sup>\*</sup>Specifications are indicative, buyers are requested to undertake tests in accredited laboratories to verify suitability of bricks for particular application.