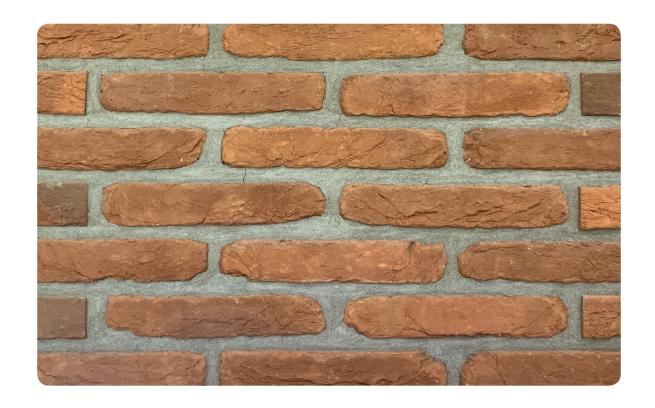

## **T63 ROYAL DUTCH RUMBLED**

L 225 W 105 H 42 MM

## \*Specifications:

Weight: 1.8 Kg

Strength: Above 75 Kg/Cm2 Water absorption: < 14%

## Coverage per sq.ft. (10mm joint):

4" Wall - 7.5 pcs. 9" Wall - 15.5 pcs. 1 m2 - 82 pcs. 1 m3 - 711.6 pcs.

<sup>\*</sup>Specifications are indicative, buyers are requested to undertake tests in accredited laboratories to verify suitability of bricks for particular application.