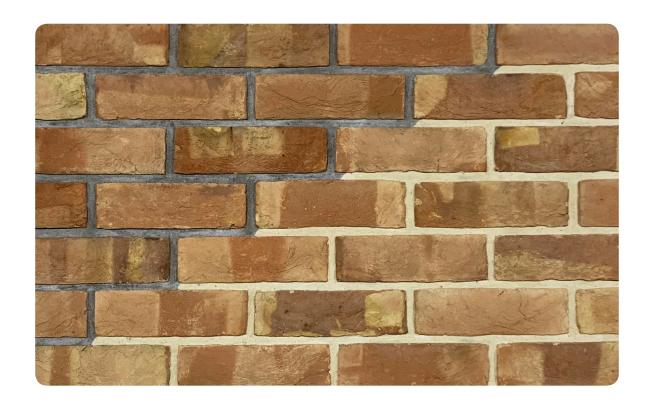

## **T62 BAVARIAN BLEND**

L 220 W 105 H 65 MM

## \*Specifications:

Weight: 2.5 Kg

Strength: Above 75 Kg/Cm2 Water absorption: < 14%

## Coverage per sq.ft. (10mm joint):

4" Wall - 5.4 pcs. 9" Wall - 11 pcs.

1 m2 - 58 pcs.

1 m3 - 504 pcs.

<sup>\*</sup>Specifications are indicative, buyers are requested to undertake tests in accredited laboratories to verify suitability of bricks for particular application.