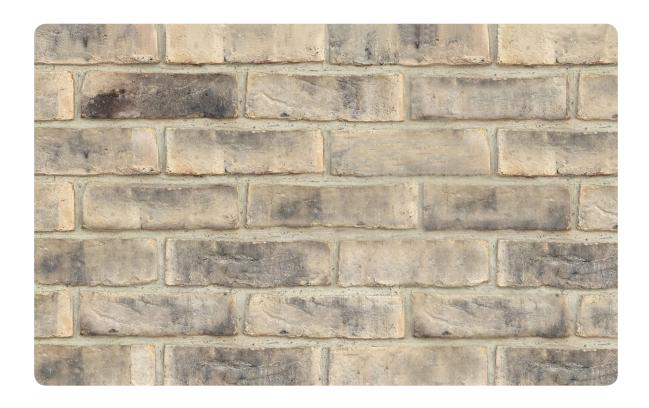

# **T59 IVORY SANDSTONE**

## L 215 W 102 H 65 MM

### \*Specifications:

Weight: 2.5 Kg

Strength: Above 75 Kg/Cm2 Water absorption: < 14%