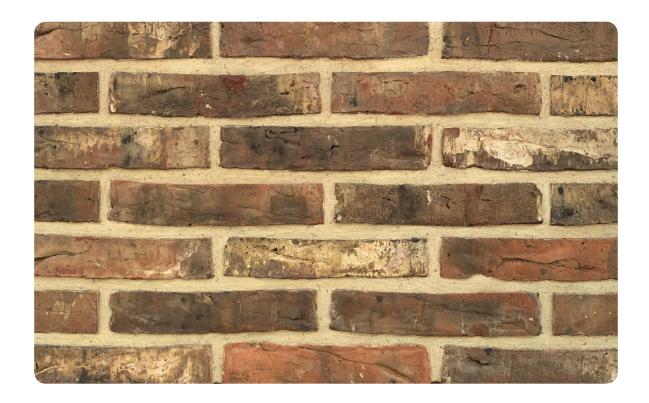

## **T57 CHARLESTON CHESTNUT**

L 228 W 108 H 50 MM

## \*Specifications:

Weight: 2.6 Kg

Strength: Above 75 Kg/Cm2 Water absorption: < 14%

## Coverage per sq.ft. (10mm joint):

4" Wall - 6.5 pcs.

9" Wall - 13 pcs.

1 m2 - 70 pcs.

1 m3 - 593.46 pcs.

<sup>\*</sup>Specifications are indicative, buyers are requested to undertake tests in accredited laboratories to verify suitability of bricks for particular application.