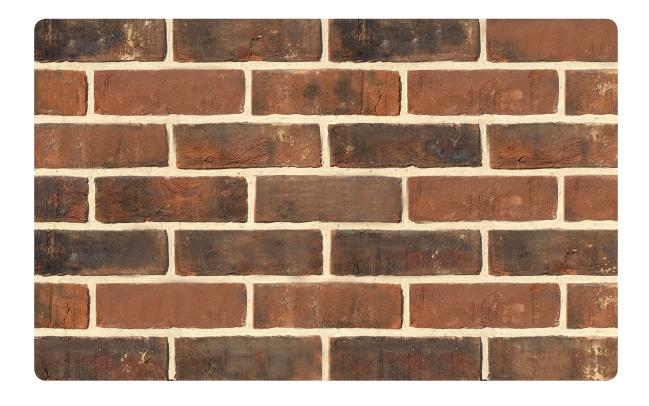

## **OAKLAND DARK FOREST**

L 215 W 102 H 65 MM

#### \*Specifications:

Weight: 2.5 Kg

Strength: Above 75 Kg/Cm2 Water absorption: < 14%

#### Coverage per sq.ft. (10mm joint):

4" Wall - 5.5 pcs. 9" Wall - 11.24 pcs. 1 m2 - 60 pcs. 1 m3 - 529.10 pcs.

<sup>\*</sup>Specifications are indicative, buyers are requested to undertake tests in accredited laboratories to verify suitability of bricks for particular application.