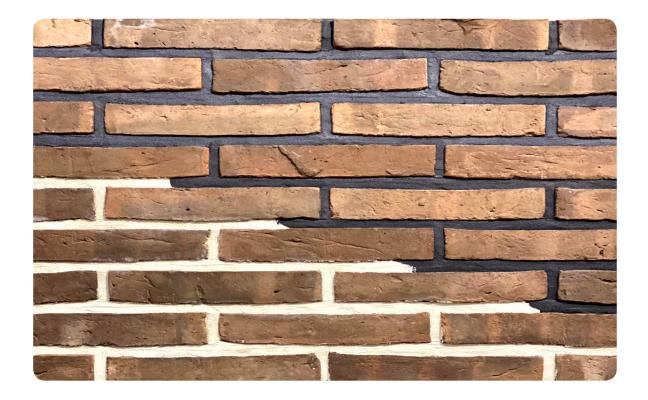

## T52 DUTCH DRIFTWOOD

## \*Specifications:

Weight: 2.6 Kg Strength: Above 75 Kg/Cm2 Water absorption: < 18%