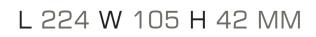

## Coverage per sq.ft. (10mm joint):

4" Wall - 8 pcs. 9" Wall - 15 pcs. 1 m2 - 82 pcs. 1 m3 - 715 pcs.

\*Specifications are indicative, buyers are requested to undertake tests in accredited laboratories to verify suitability of bricks for particular application. \*\*Individual bricks may vary dimensionaly this is natural charatecristic of fired clay products and is catered for in relevant Indian Standard. \*\*\*Dimensions are subject to change without prior notice, before ordering/designing buyers are encouraged to inquire about prevailing sizes and quantities available.