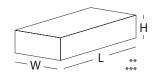

## Coverage per sq.ft. (10mm joint):

4" Wall - 8 pcs. 9" Wall - 15 pcs. 1 m2 - 82 pcs. 1 m3 - 715 pcs.

\*Specifications are indicative, buyers are requested to undertake tests in accredited laboratories to verify suitability of bricks for particular application. \*\*Individual bricks may vary dimensionaly this is natural charatecristic of fired clay products and is catered for in relevant Indian Standard. \*\*\*Dimensions are subject to change without prior notice, before ordering/designing buyers are encouraged to inquire about prevailing sizes and quantities available.