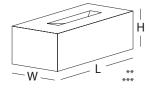

## **T51 OUD LANEWAY**

L 215 W 102 H 65 MM

\*\*Individual bricks may vary dimensionaly this is natural charatecristic of fired clay products and is catered for in relevant Indian Standard.

\*\*\*Dimensions are subject to change without prior notice, before ordering/designing buyers are encouraged to inquire about prevailing sizes and quantities available.