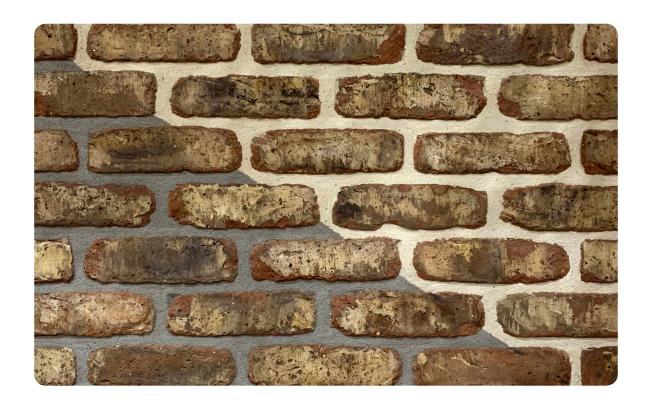

## **T51 OUD LANEWAY**

L 215 W 102 H 65 MM

## \*Specifications:

Weight: 2.6 Kg

Strength: Above 75 Kg/Cm2 Water absorption: < 18%

## Coverage per sq.ft. (10mm joint):

4" Wall - 5 pcs. 9" Wall - 10 pcs. 1 m2 - 54 pcs.

1 m3 - 456.5 pcs.

<sup>\*</sup>Specifications are indicative, buyers are requested to undertake tests in accredited laboratories to verify suitability of bricks for particular application.