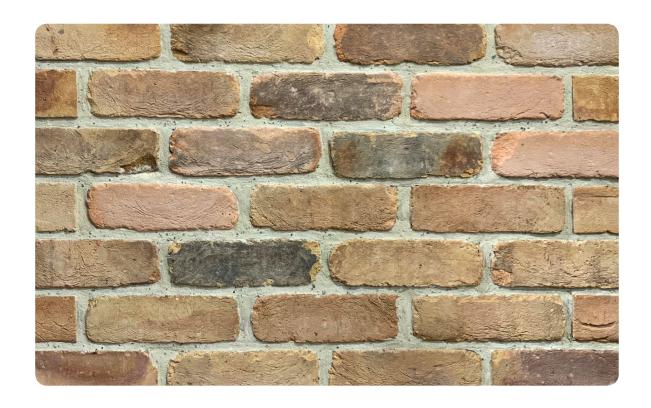

## **T50 DUSTY ROSE CASTLE**

L 228 W 108 H 66 MM

## \*Specifications:

Weight: 2.6 Kg

Strength: Above 75 Kg/Cm2 Water absorption: < 18%

## Coverage per sq.ft. (10mm joint):

4" Wall - 5 pcs.

9" Wall - 10 pcs.

1 m2 - 55 pcs.

1 m3 - 468.52 pcs.

<sup>\*</sup>Specifications are indicative, buyers are requested to undertake tests in accredited laboratories to verify suitability of bricks for particular application.