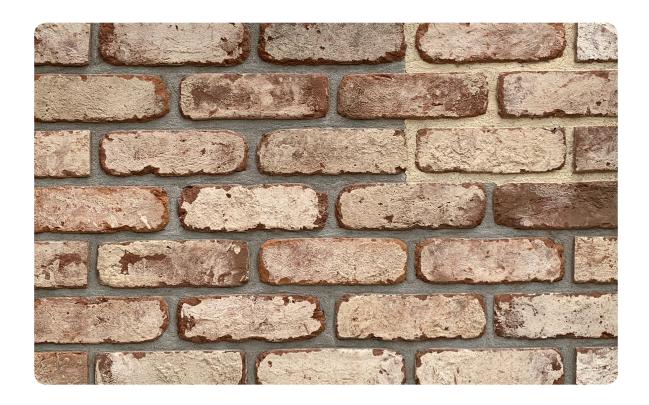

## **T49 ROYAL VERMILION**

L 215 W 102 H 65 MM

## \*Specifications:

Weight: 2.6 Kg

Strength: Above 75 Kg/Cm2 Water absorption: < 18%

## Coverage per sq.ft. (10mm joint):

4" Wall - 5.5 pcs. 9" Wall - 11.24 pcs.

1 m2 - 60 pcs.

1 m3 - 529.10 pcs.

<sup>\*</sup>Specifications are indicative, buyers are requested to undertake tests in accredited laboratories to verify suitability of bricks for particular application.