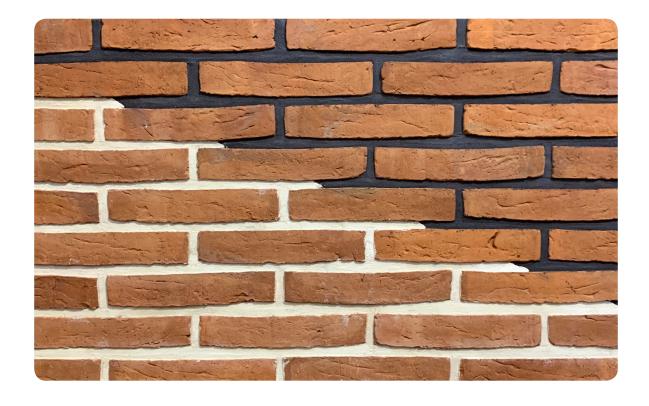

## Traditional





## **T44 COPENHAGEN RED**





L 215 W 105 H 42 MM

## \*Specifications:

Weight: 2.6 Kg

Strength: Above 75 Kg/Cm2 Water absorption: < 18%

## Coverage per sq.ft. (10mm joint):

4" Wall - 8 pcs. 9" Wall - 16 pcs.

1 m2 - 86.5 pcs.

1 m3 - 743.2 pcs.

<sup>\*</sup>Specifications are indicative, buyers are requested to undertake tests in accredited laboratories to verify suitability of bricks for particular application.

\*\*Individual bricks may vary dimensionaly this is natural charatecristic of fired clay products and is catered for in relevant Indian Standard.

\*\*\*Dimensions are subject to change without prior notice, before ordering/designing buyers are encouraged to inquire about prevailing sizes and quantities available.