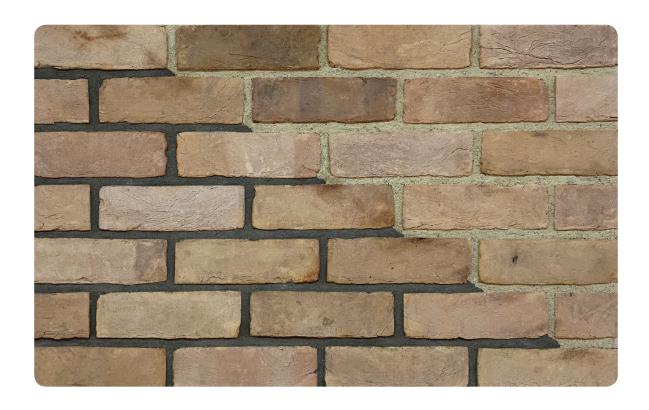

## **T43 AMALFI WHITE**

L 228 W 108 H 68 MM

## \*Specifications:

Weight: 2.6 Kg

Strength: Above 75 Kg/Cm2 Water absorption: < 18%

## Coverage per sq.ft. (10mm joint):

4" Wall - 5 pcs.

9" Wall - 10 pcs.

1 m2 - 54 pcs.

1 m3 - 456.5 pcs.

<sup>\*</sup>Specifications are indicative, buyers are requested to undertake tests in accredited laboratories to verify suitability of bricks for particular application.