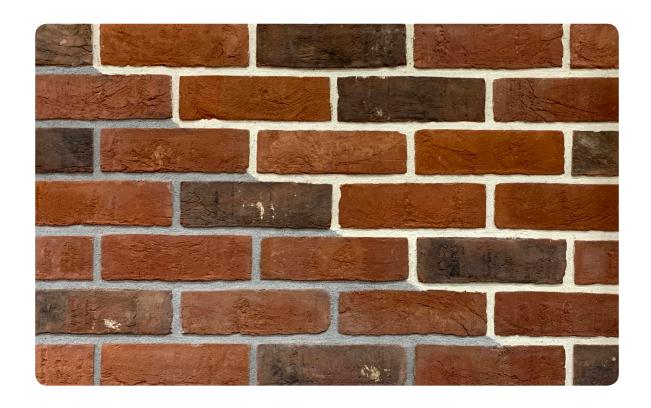

## **T41 VALENCIA MULTI**

L 215 W 105 H 65 MM

## \*Specifications:

Weight: 2.6 Kg

Strength: Above 75 Kg/Cm2 Water absorption: < 18%

## Coverage per sq.ft. (10mm joint):

4" Wall - 8 pcs. 9" Wall - 15.7 pcs. 1 m2 - 85.5 pcs. 1 m3 - 743.2 pcs.

<sup>\*</sup>Specifications are indicative, buyers are requested to undertake tests in accredited laboratories to verify suitability of bricks for particular application.