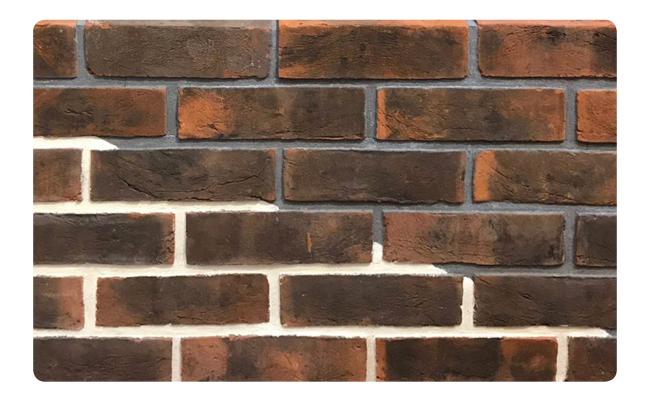

Traditional





JJB







## L 215 W 102 H 65 MM

## \*Specifications:

Weight: 2.6 Kg Strength: Above 75 Kg/Cm2 Water absorption: < 14%

## Coverage per sq.ft. (10mm joint):

4" Wall - 5.5 pcs. 9" Wall - 11.2 pcs. 1 m2 - 60 pcs. 1 m3 - 530 pcs.

\*Specifications are indicative, buyers are requested to undertake tests in accredited laboratories to verify suitability of bricks for particular application. \*\*Individual bricks may vary dimensionaly this is natural charatecristic of fired clay products and is catered for in relevant Indian Standard. \*\*\*Dimensions are subject to change without prior notice, before ordering/designing buyers are encouraged to inquire about prevailing sizes and quantities available.