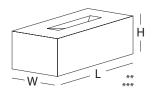

## L 215 W 102 H 65 MM

## \*Specifications:

Weight: 2.6 Kg Strength: Above 75 Kg/Cm2 Water absorption: < 14%

## Coverage per sq.ft. (10mm joint):

4" Wall - 5.5 pcs. 9" Wall - 11.2 pcs. 1 m2 - 60 pcs. 1 m3 - 530 pcs.

\*Specifications are indicative, buyers are requested to undertake tests in accredited laboratories to verify suitability of bricks for particular application. \*\*Individual bricks may vary dimensionaly this is natural charatecristic of fired clay products and is catered for in relevant Indian Standard. \*\*\*Dimensions are subject to change without prior notice, before ordering/designing buyers are encouraged to inquire about prevailing sizes and quantities available.