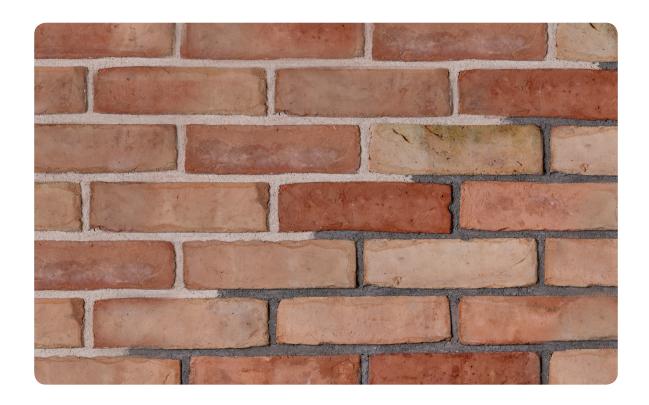

# **T39 KENT PINK**

## L 215 W 102 H 65 MM

### \*Specifications:

Weight: 2.6 Kg

Strength: Above 75 Kg/Cm2 Water absorption: < 18%