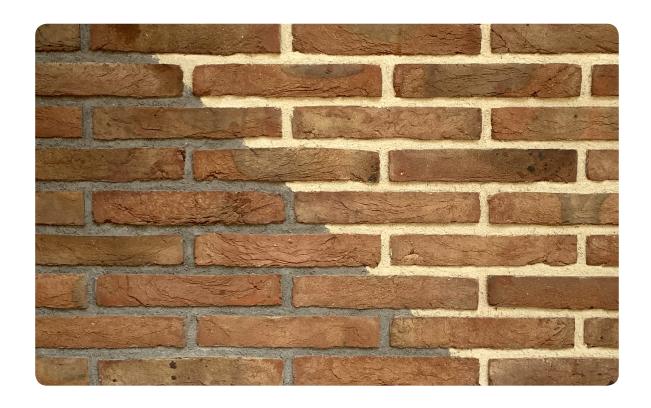

## **T36 ROYAL DUTCH MULTI**

L 215 W 105 H 42 MM

## \*Specifications:

Weight: 2.6 Kg

Strength: Above 75 Kg/Cm2 Water absorption: < 14%

## Coverage per sq.ft. (10mm joint):

4" Wall - 7.5 pcs. 9" Wall - 15.5 pcs. 1 m2 - 82 pcs. 1 m3 - 711.6 pcs.

<sup>\*</sup>Specifications are indicative, buyers are requested to undertake tests in accredited laboratories to verify suitability of bricks for particular application.