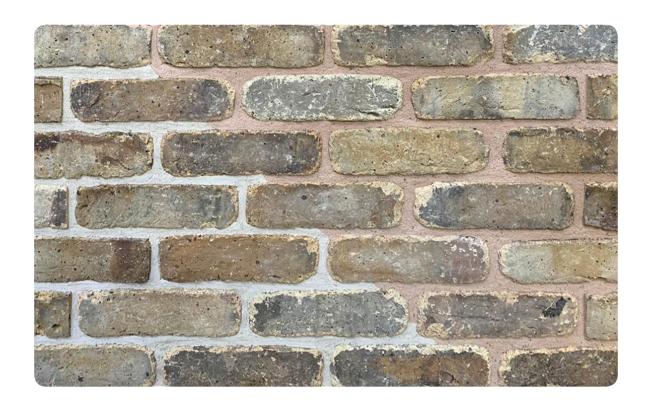

## Traditional





# **T34**

# VINCENT YELLOW OLDE





## L 215 W 102 H 65 MM

### \*Specifications:

Weight: 2.6 Kg

Strength: Above 75 Kg/Cm2 Water absorption: < 18%

### Coverage per sq.ft. (10mm joint):

4" Wall - 5.5 pcs. 9" Wall - 11.2 pcs.

1 m2 - 60 pcs.

1 m3 - 530 pcs.

<sup>\*</sup>Specifications are indicative, buyers are requested to undertake tests in accredited laboratories to verify suitability of bricks for particular application.

\*\*Individual bricks may vary dimensionaly this is natural charatecristic of fired clay products and is catered for in relevant Indian Standard.

\*\*\*Dimensions are subject to change without prior notice, before ordering/designing buyers are encouraged to inquire about prevailing sizes and quantities available.