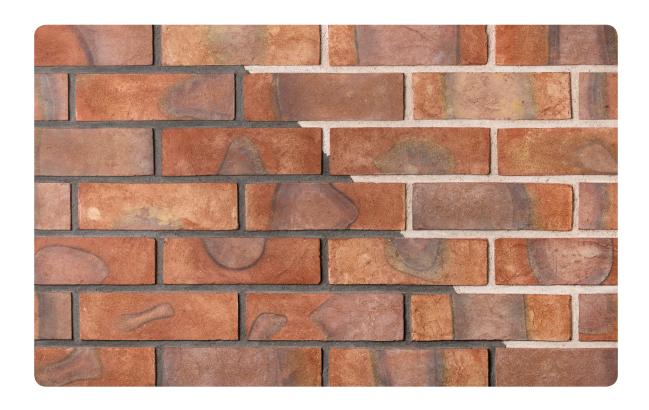

## **T31 BURNTWOOD RED**

L 215 W 105 H 65 MM

## \*Specifications:

Weight: 2.6 Kg

Strength: Above 75 Kg/Cm2 Water absorption: < 14%

## Coverage per sq.ft. (10mm joint):

4" Wall - 5.5 pcs. 9" Wall - 11 pcs.

1 m2 - 56 pcs.

1 m3 - 487 pcs.

<sup>\*</sup>Specifications are indicative, buyers are requested to undertake tests in accredited laboratories to verify suitability of bricks for particular application.