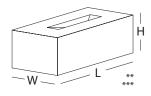

## L 215 W 102 H 65 MM

## \*Specifications:

Weight: 2.8 Kg Strength: Above 75 Kg/Cm2 Water absorption: < 14%

## Coverage per sq.ft. (10mm joint):

4" Wall - 5.5 pcs. 9" Wall - 11.2 pcs. 1 m2 - 50 pcs. 1 m3 - 530 pcs.

\*Specifications are indicative, buyers are requested to undertake tests in accredited laboratories to verify suitability of bricks for particular application. \*\*Individual bricks may vary dimensionaly this is natural charatecristic of fired clay products and is catered for in relevant Indian Standard. \*\*\*Dimensions are subject to change without prior notice, before ordering/designing buyers are encouraged to inquire about prevailing sizes and quantities available.