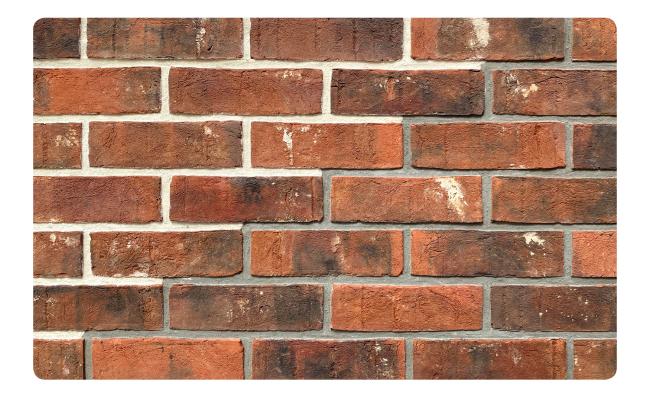

Traditional





## T19 ISTANBUL BLEND





## L 215 W 102 H 65 MM

## \*Specifications:

Weight: 2.8 Kg Strength: Above 75 Kg/Cm2 Water absorption: < 14%

## Coverage per sq.ft. (10mm joint):

4" Wall - 5.5 pcs. 9" Wall - 11.2 pcs. 1 m2 - 50 pcs. 1 m3 - 530 pcs.

\*Specifications are indicative, buyers are requested to undertake tests in accredited laboratories to verify suitability of bricks for particular application. \*\*Individual bricks may vary dimensionaly this is natural charatecristic of fired clay products and is catered for in relevant Indian Standard. \*\*\*Dimensions are subject to change without prior notice, before ordering/designing buyers are encouraged to inquire about prevailing sizes and quantities available.

JJB