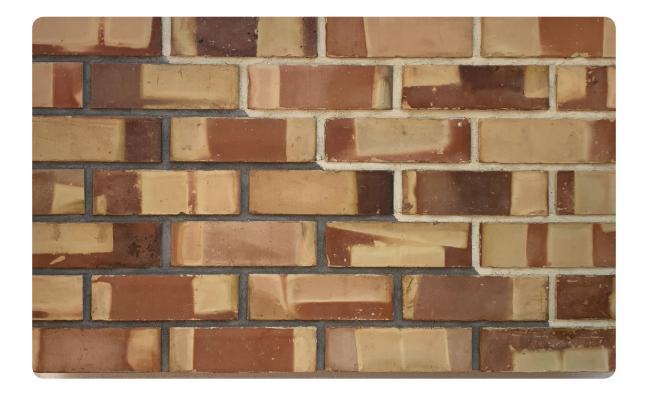

## E7 SCOTTISH MULTI

## L 220 W 102 H 65 MM

## \*Specifications:

Weight: 2.4 Kg Strength: Above 75 Kg/Cm2 Water absorption: < 12%

## Coverage per sq.ft. (10mm joint):

4" Wall - 5.5 pcs. 9" Wall - 11 pcs. 1 m2 - 58 pcs. 1 m3 - 518 pcs.

\*Specifications are indicative, buyers are requested to undertake tests in accredited laboratories to verify suitability of bricks for particular application. \*\*Individual bricks may vary dimensionaly this is natural charatecristic of fired clay products and is catered for in relevant Indian Standard. \*\*\*Dimensions are subject to change without prior notice, before ordering/designing buyers are encouraged to inquire about prevailing sizes and quantities available.