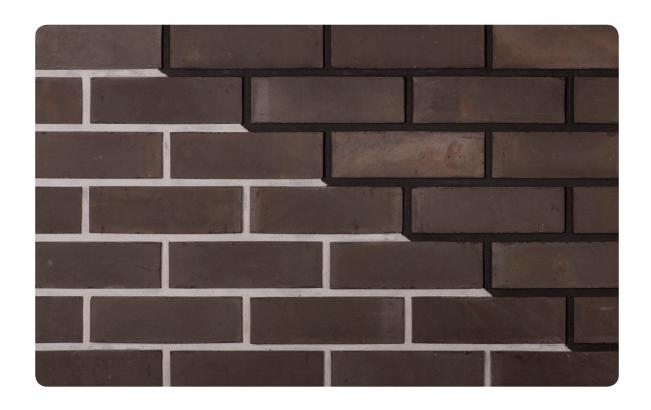

## **E3 BRUSSELS BROWN**

L 220 W 102 H 65 MM

## \*Specifications:

Weight: 2.4 Kg

Strength: Above 75 Kg/Cm2 Water absorption: < 12%

## Coverage per sq.ft. (10mm joint):

4" Wall - 5.5 pcs. 9" Wall - 11 pcs. 1 m2 - 58 pcs. 1 m3 - 518 pcs.

<sup>\*</sup>Specifications are indicative, buyers are requested to undertake tests in accredited laboratories to verify suitability of bricks for particular application.