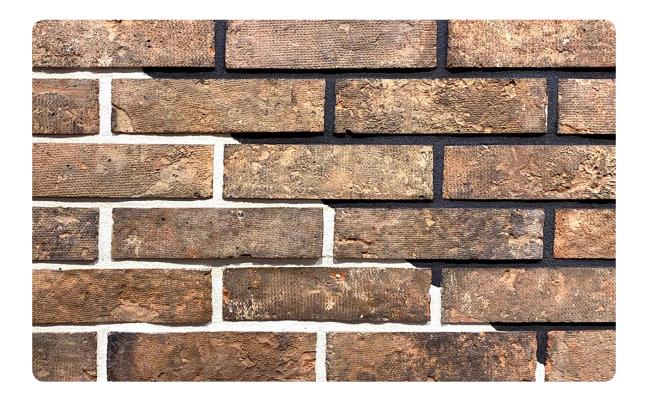

Cladding Rock

## CR23 YORK JUTE

## Note:

Size of the current lot to be taken from our sales team before consideration into design.

## \*Specifications:

Weight: 0.8 Kg Water absorption: < 14%

## Coverage per sq.ft. (10mm joint):

1 sq. ft. - 7 pcs. 1 m2 - 75 pcs.

\*Specifications are indicative, buyers are requested to undertake tests in accredited laboratories to verify suitability of bricks for particular application. \*\*Individual bricks may vary dimensionaly this is natural charatecristic of fired clay products and is catered for in relevant Indian Standard. \*\*\*Dimensions are subject to change without prior notice, before ordering/designing buyers are encouraged to inquire about prevailing sizes and quantities available.