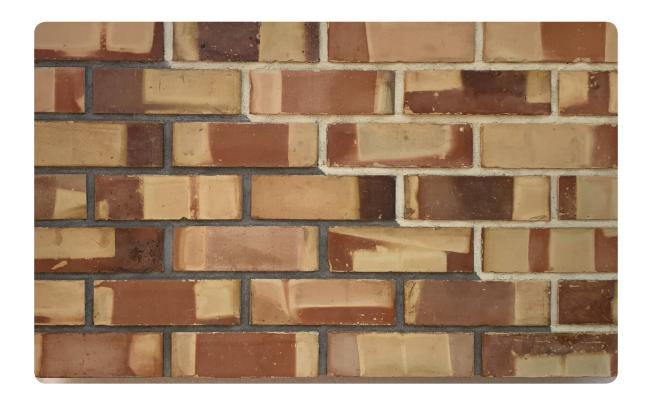

# CE7 **SCOTTISH MULTI**

L 220 H 65 T 23 MM

#### \*Specifications:

Weight: 0.8 Kg

Water absorption: < 12%

### Coverage per sq.ft. (10mm joint):

1 sq. ft. - 5.5 pcs. 1 m2 - 60 pcs.

<sup>\*</sup>Specifications are indicative, buyers are requested to undertake tests in accredited laboratories to verify suitability of bricks for particular application.