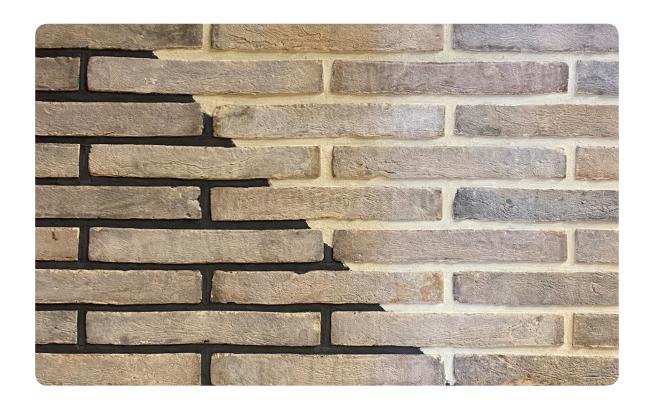

## TL73 LINEAR ASHDOWN MULTI

L 327 W 102 H 50 MM

## \*Specifications:

Weight: 3 Kg

Strength: Above 75 Kg/Cm2 Water absorption: < 18%