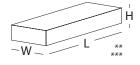

## TL73 LINEAR ASHDOWN MULTI

L 327 W 102 H 50 MM

<sup>\*\*</sup>Individual bricks may vary dimensionaly this is natural charatecristic of fired clay products and is catered for in relevant Indian Standard.
\*\*\*Dimensions are subject to change without prior notice, before ordering/designing buyers are encouraged to inquire about prevailing sizes and quantities available.